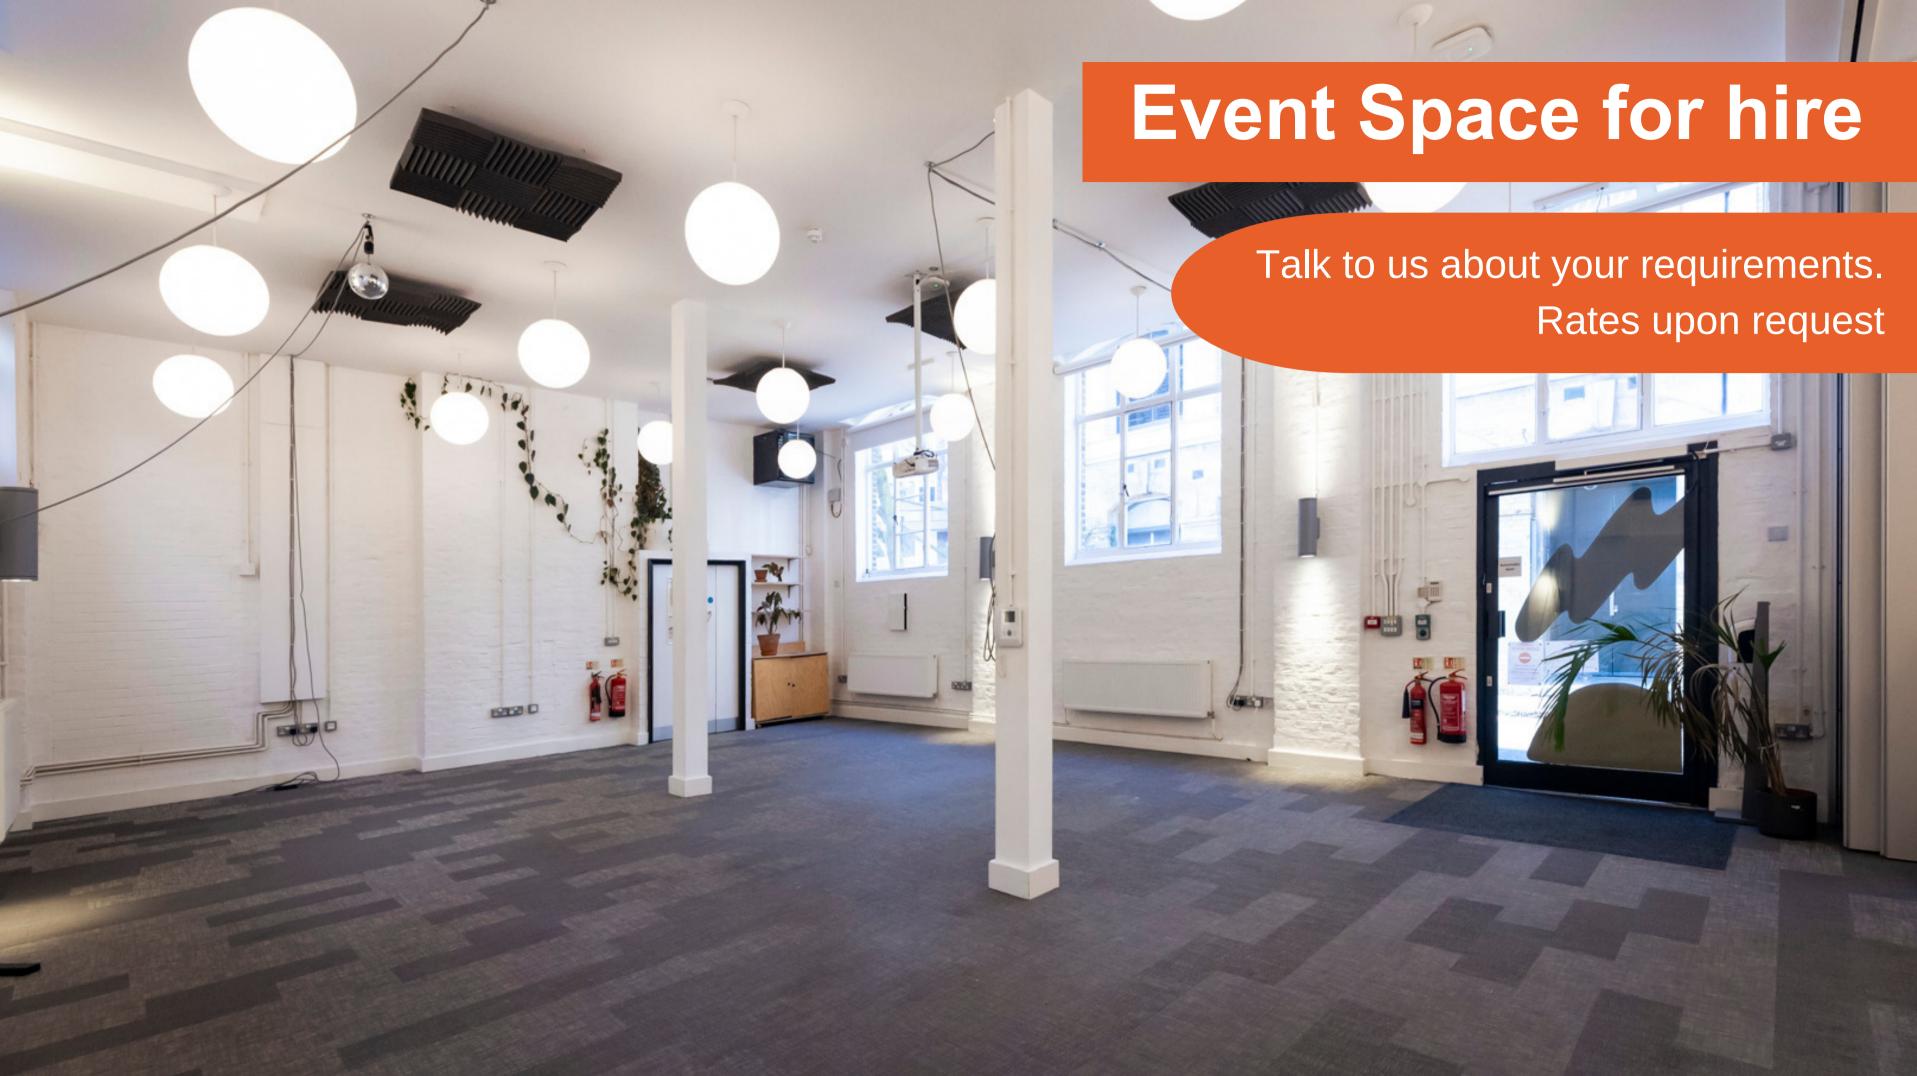

### 27 Dingley PI, EC1V 8BR, 10mins to Old Street

Dingley Space is a short walk from Old Street station and close to Clerkenwell and Angel. Located in a historic brick building, it offers below market rate coworking desks and studios and a large event space for hire. Dingley Space is an opportunity for local businesses to grow their endeavours close to Central London networks and amenities.