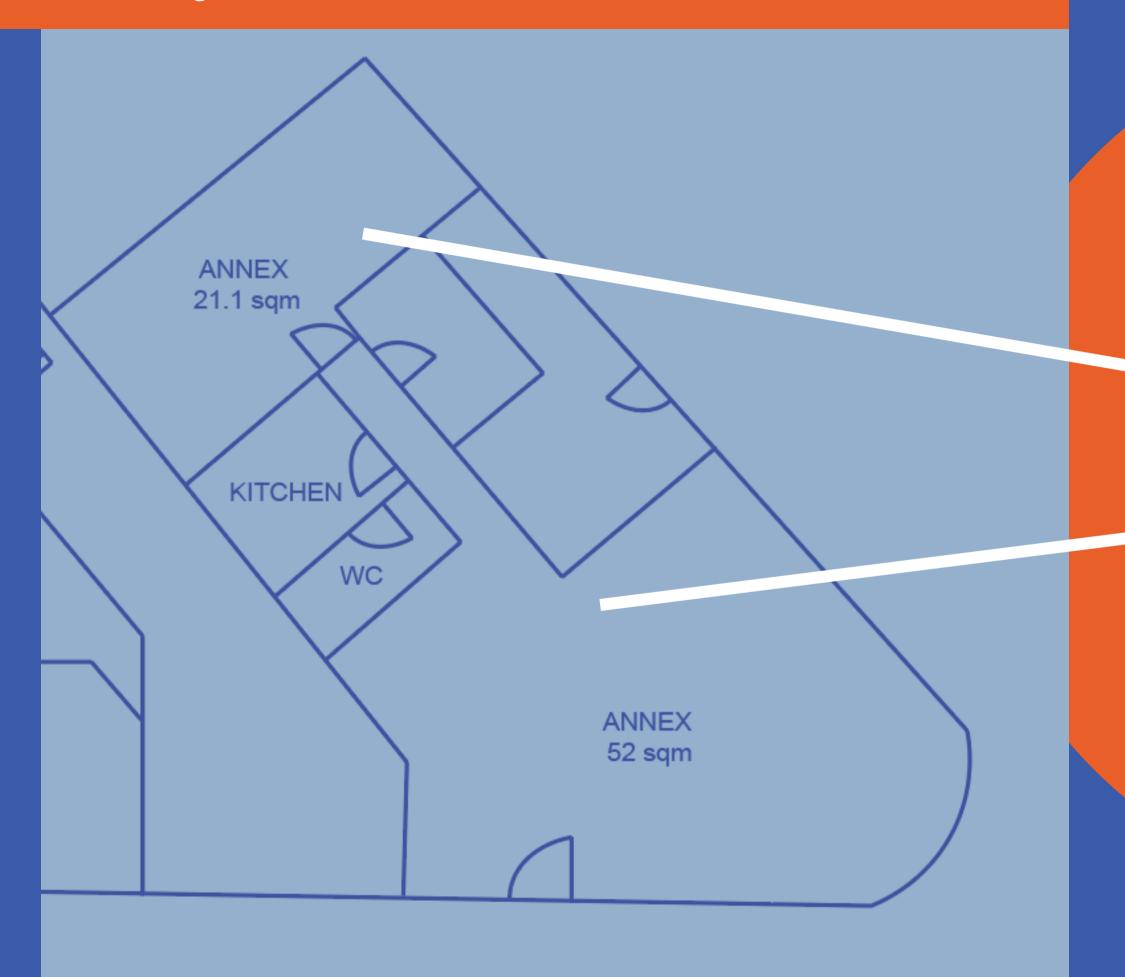

## The floor is fully accessible.

We are looking for one business to take on the whole of the annexe

The Annexe **Floor Plan** £1,000 pcm\* £2,160 pcm\* Total price of annex: £3,160 pcm\*

\*includes rent, VAT and service charge