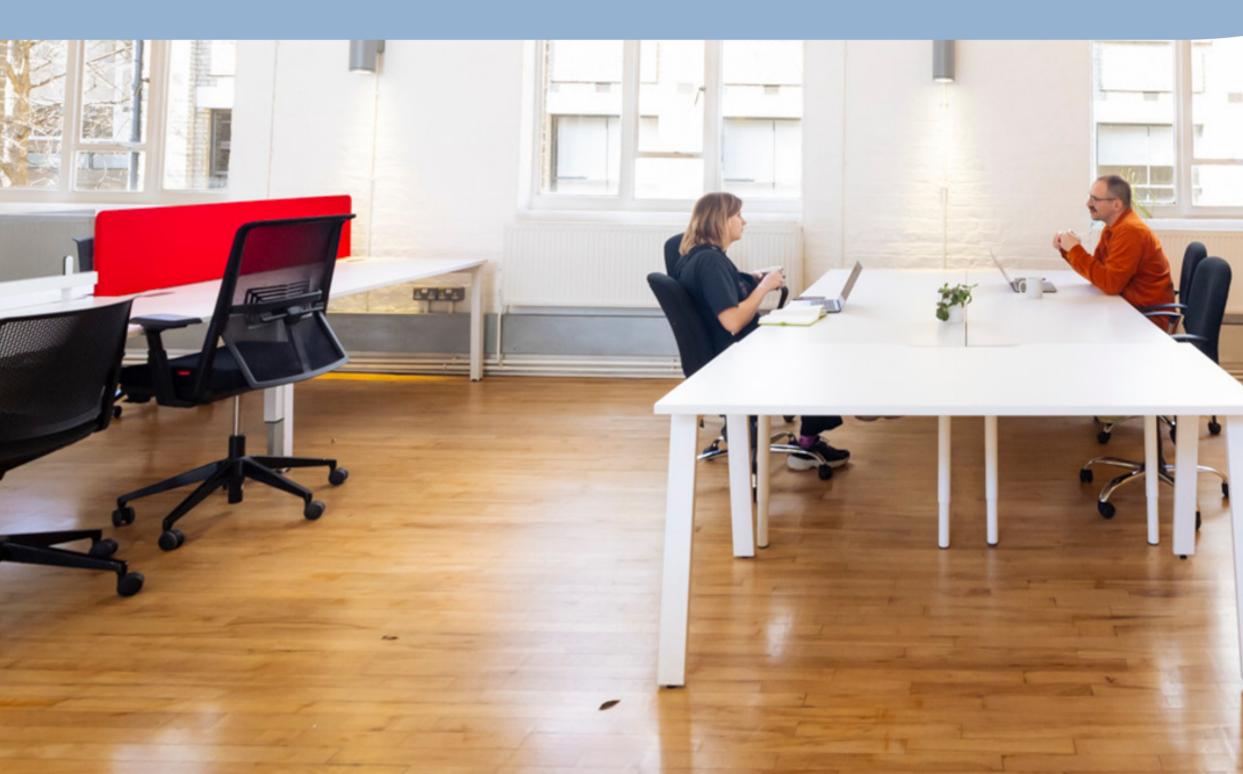

# Affordable workspace for local businesses and social enterprises



### 27 Dingley PI, EC1V 8BR, 10mins to Old Street

Dingley Space is a short walk from Old Street station and close to Clerkenwell and Angel. Located in a historic brick building, it offers below market rate coworking desks and studios and a large event space for hire. Dingley Space is an opportunity for local businesses to grow their endeavours close to Central London networks and amenities.





### **Second Floor**



## The floor is fully accessible.



We are looking for one business to take on the whole of the annexe



The Annexe **Floor Plan** £1,000 pcm\* £2,160 pcm\* Total price of annex: £3,160 pcm\*

\*includes rent, VAT and service charge



# **Enquire today**

Scan the QR code or head here to fill out an expression of interest



Learn more about our application process here

## For any other enquiries:

dingleyspace@meanwhilespace.com edie@meanwhilespace.com

## Find us at:

- dingleyspace (O)
- dingleyspace.com